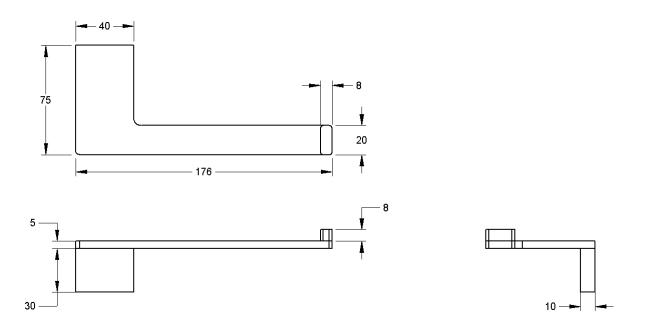

## Volkano Ash Toilet Paper Holder (LH) Installation Guide Code: V61013, V61014, V61015

| Model # | Description                  | Finish         | Weight (lb) | WxHxD (mm)    | WxHxD (Inches) | Metal Type |
|---------|------------------------------|----------------|-------------|---------------|----------------|------------|
| V61013  | Ash Toilet Paper Holder (LH) | Chrome         | 0.64        | 176 x 43 x 75 | 7 x 2 x 3      | Brass      |
| V61014  | Ash Toilet Paper Holder (LH) | Brushed Nickel | 0.64        | 176 x 43 x 75 | 7 x 2 x 3      | Brass      |
| V61015  | Ash Toilet Paper Holder (LH) | Matte Black    | 0.64        | 176 x 43 x 75 | 7 x 2 x 3      | Brass      |