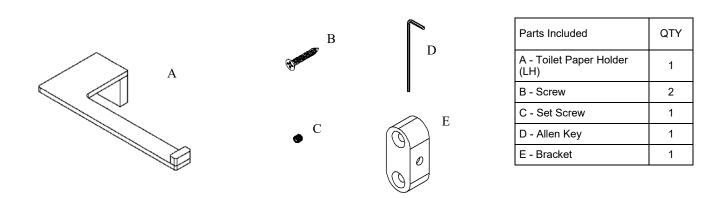

## Volkano Ash Toilet Paper Holder (LH) Installation Guide Code: V61013, V61014, V61015

| Model # | Description                  | Finish         | Weight (lb) | WxHxD (mm)    | WxHxD (Inches) | Metal Type |
|---------|------------------------------|----------------|-------------|---------------|----------------|------------|
| V61013  | Ash Toilet Paper Holder (LH) | Chrome         | 0.64        | 176 x 43 x 75 | 7 x 2 x 3      | Brass      |
| V61014  | Ash Toilet Paper Holder (LH) | Brushed Nickel | 0.64        | 176 x 43 x 75 | 7 x 2 x 3      | Brass      |
| V61015  | Ash Toilet Paper Holder (LH) | Matte Black    | 0.64        | 176 x 43 x 75 | 7 x 2 x 3      | Brass      |